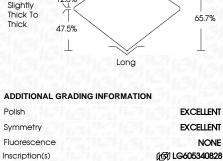

Type IIa

**PROPORTIONS** 

LG605340828

DIAMOND

**EMERALD CUT** 

1.55 CARAT

**EXCELLENT** 

**EXCELLENT** 

ADDITIONAL GRADING INFORMATION

process and may include post-growth treatment.

Polish

Symmetry

Fluorescence

Inscription(s)

Comments: This Laboratory Grown Diamond was created by Chemical Vapor Deposition (CVD) growth