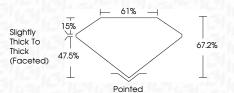

# **PROPORTIONS**

# LABORATORY GROWN DIAMOND REPORT

October 25, 2023

IGI Report Number LG605340951

Description LABORATORY GROWN

DIAMOND

Shape and Cutting Style SQUARE CUSHION MODIFIED

**BRILLIANT** 

Measurements 6.77 X 6.76 X 4.54 MM

# October 25, 2023

IGI Report Number LG605340951

Description LABORATORY GROWN

DIAMOND

6.77 X 6.76 X 4.54 MM

VVS 2

Shape and Cutting Style SQUARE CUSHION MODIFIED BRILLIANT

Measurements