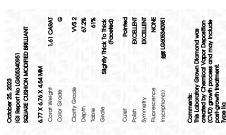

# LABORATORY GROWN DIAMOND REPORT

October 25, 2023

IGI Report Number LG605340951

Description LABORATORY GROWN

DIAMOND

Shape and Cutting Style SQUARE CUSHION MODIFIED

**BRILLIANT** 

Measurements 6.77 X 6.76 X 4.54 MM

# **GRADING RESULTS**

Carat Weight 1.61 CARAT

Color Grade G

Clarity Grade VVS 2

# ADDITIONAL GRADING INFORMATION

Polish EXCELLENT

Symmetry **EXCELLENT** 

Fluorescence NONE

Inscription(s) (G) LG605340951

Comments: This Laboratory Grown Diamond was created by Chemical Vapor Deposition (CVD) growth process and may include post-growth treatment.

# October 25, 2023

IGI Report Number LG605340951

Description LABORATORY GROWN

DIAMOND

6.77 X 6.76 X 4.54 MM

VVS 2

Shape and Cutting Style SQUARE CUSHION MODIFIED BRILLIANT

Measurements

GRADING RESULTS

Carat Weight 1.61 CARAT

Color Grade G

Clarity Grade

#### ADDITIONAL GRADING INFORMATION

 Polish
 EXCELLENT

 Symmetry
 EXCELLENT

 Fluorescence
 NONE

Inscription(s) (G) LG605340951

Comments: This Laboratory Grown Diamond was created by Chemical Vapor Deposition (CVD) growth process and may include post-growth treatment.