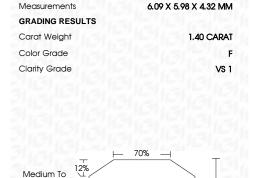

Fluorescence

Inscription(s)

IGI Report Number

LABORATORY GROWN

DIAMOND

PRINCESS CUT 6.09 X 5.98 X 4.32 MM

**GRADING RESULTS** 

1.40 CARAT

LG605341515

Color Grade

## Description

VS 1

**EXCELLENT** 

NONE

/函 LG605341515

Comments: This Laboratory Grown Diamond was created by Chemical Vapor Deposition (CVD) growth process and may include post-growth treatment. Type IIa