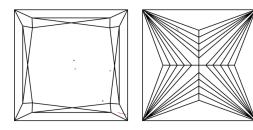

## **CLARITY CHARACTERISTICS**

## **KEY TO SYMBOLS**

Red symbols indicate internal characteristics. Green symbols indicate external characteristics.