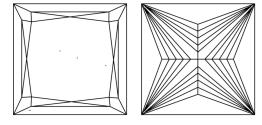

Shape and Cutting Style

Description

## LABORATORY GROWN DIAMOND REPORT

October 31, 2023

IGI Report Number LG605341655

Description

LABORATORY GROWN DIAMOND

Shape and Cutting Style

PRINCESS CUT 6.01 X 5.86 X 4.30 MM

Measurements

### **CLARITY CHARACTERISTICS**

# **KEY TO SYMBOLS**

Red symbols indicate internal characteristics. Green symbols indicate external characteristics.