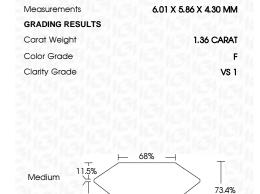

## LABORATORY GROWN DIAMOND REPORT

October 31, 2023

IGI Report Number LG605341655

Description

LABORATORY GROWN DIAMOND

Shape and Cutting Style

PRINCESS CUT 6.01 X 5.86 X 4.30 MM

Measurements

**GRADING RESULTS** 

Carat Weight 1.36 CARAT

Color Grade

Clarity Grade VS 1

# **PROPORTIONS**