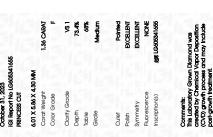

## LABORATORY GROWN DIAMOND REPORT

October 31, 2023

IGI Report Number LG605341655

Description

LABORATORY GROWN DIAMOND

Shape and Cutting Style

PRINCESS CUT 6.01 X 5.86 X 4.30 MM

Measurements

**GRADING RESULTS** 

Carat Weight 1.36 CARAT

Color Grade

Clarity Grade VS 1

# ADDITIONAL GRADING INFORMATION

Polish **EXCELLENT** 

Symmetry **EXCELLENT** 

Fluorescence NONE

Inscription(s) (G) LG605341655

Comments: This Laboratory Grown Diamond was created by Chemical Vapor Deposition (CVD) growth process and may include post-growth treatment.

#### ADDITIONAL GRADING INFORMATION

58%

Inscription(s)

| Polish       | EXCELLEN |
|--------------|----------|
| Symmetry     | EXCELLEN |
| Fluorescence | NON      |

Pointed

Comments: This Laboratory Grown Diamond was created by Chemical Vapor Deposition (CVD) growth process and may include post-growth treatment. Type IIa