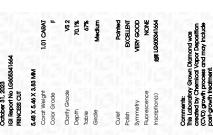

## LABORATORY GROWN DIAMOND REPORT

October 31, 2023

IGI Report Number

TOT KOPOTI TOTAL

Description

Shape and Cutting Style

Measurements

GRADING RESULTS

Carat Weight

Color Grade

Clarity Grade

A DDITIONAL A

ADDITIONAL GRADING INFORMATION

Polish

Symmetry

Fluorescence

Inscription(s)

Comments: This Laboratory Grown Diamond was created by Chemical Vapor Deposition (CVD) growth

process and may include post-growth treatment. Type IIa

### PROPORTIONS

LG605341664

DIAMOND

PRINCESS CUT

1.01 CARAT

**EXCELLENT** 

VERY GOOD

/函 LG605341664

NONE

VS 2

LABORATORY GROWN

5.48 X 5.46 X 3.83 MM

FD - 10 20

GRADING RESULTS

October 31, 2023

IGI Report Number

Carat Weight

Color Grade

F

Clarity Grade

VS 2

#### ADDITIONAL GRADING INFORMATION

Polish EXCELLENT
Symmetry VERY GOOD

Fluorescence NONE Inscription(s) (G) LG605341664

Comments: This Laboratory Grown Diamond was created by Chemical Vapor Deposition (CVD) growth process and may include post-growth treatment.

Type Ila