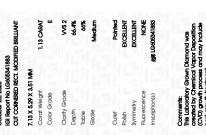

# ADDITIONAL GRADING INFORMATION

50%

Medium

| Polish   | EXCELLEN |  |
|----------|----------|--|
| Symmetry | EXCELLEN |  |
| FI       | NON      |  |

Pointed

66.4%

Fluorescence NONE Inscription(s) (G) LG605341883

Comments: This Laboratory Grown Diamond was created by Chemical Vapor Deposition (CVD) growth process and may include post-growth treatment.

Type Ila