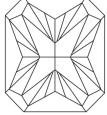

Report verification at igi.org

# **ELECTRONIC COPY**

## LABORATORY GROWN DIAMOND REPORT

October 25, 2023

IGI Report Number LG605341883

Description LABORATORY GROWN

DIAMOND

Ε

Shape and Cutting Style CUT CORNERED RECTANGULAR

MODIFIED BRILLIANT

Measurements 7.13 X 5.29 X 3.51 MM

# **GRADING RESULTS**

Carat Weight 1.13 CARAT

Color Grade

Clarity Grade VVS 2

## ADDITIONAL GRADING INFORMATION

Polish **EXCELLENT** 

Symmetry **EXCELLENT** 

Fluorescence NONE

Inscription(s) IGI LG605341883

Comments: This Laboratory Grown Diamond was created by Chemical Vapor Deposition (CVD) growth process and may include post-growth treatment.

Type Ila

# **PROPORTIONS**



#### **CLARITY CHARACTERISTICS**





# **KEY TO SYMBOLS**

Red symbols indicate internal characteristics. Green symbols indicate external characteristics.

## **GRADING SCALES**

DEFGHIJ

## CLARITY

| IF                     | VVS <sup>1-2</sup>             | VS <sup>1-2</sup>         | SI 1-2               | I <sup>1-3</sup> |
|------------------------|--------------------------------|---------------------------|----------------------|------------------|
| Internally<br>Flawless | Very Very<br>Slightly Included | Very<br>Slightly Included | Slightly<br>Included | Included         |
| COLOR                  |                                |                           |                      |                  |

Faint

Very Light

Light



Sample Image Used



© IGI 2020, International Gemological Institute

FD - 10 20