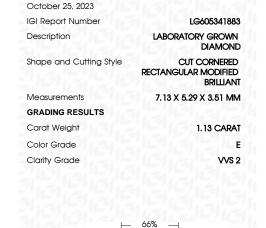

## LABORATORY GROWN DIAMOND REPORT

October 25, 2023

IGI Report Number LG605341883

Description LABORATORY GROWN

DIAMOND

Ε

Shape and Cutting Style CUT CORNERED RECTANGULAR

MODIFIED BRILLIANT

Measurements 7.13 X 5.29 X 3.51 MM

# **GRADING RESULTS**

Carat Weight 1.13 CARAT

Color Grade

Clarity Grade VVS 2

## ADDITIONAL GRADING INFORMATION

Polish **EXCELLENT** 

Symmetry **EXCELLENT** 

Fluorescence NONE

Inscription(s) IGI LG605341883

Comments: This Laboratory Grown Diamond was created by Chemical Vapor Deposition (CVD) growth process and may include post-growth treatment.

Type Ila