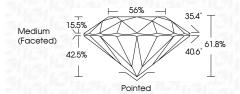

# **PROPORTIONS**

LG605342005

DIAMOND

1.30 CARAT

VS 1

**IDEAL** 

**EXCELLENT** 

**EXCELLENT** 

1/5/1 LG605342005

NONE

LABORATORY GROWN

6.98 - 7.02 X 4.33 MM

ROUND BRILLIANT