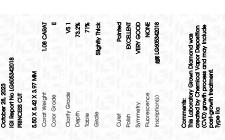

LG605342018

PRINCESS CUT

1.08 CARAT

VS 1

DIAMOND

LABORATORY GROWN

5.50 X 5.42 X 3.97 MM

October 28, 2023

IGI Report Number

Shape and Cutting Style

Description

Measurements

Carat Weight

Color Grade

Clarity Grade

**GRADING RESULTS** 

Carat Weight

Color Grade

Clarity Grade

Clarity Grade

ADDITIONAL GRADING INFORMATION

Comments: This Laboratory Grown Diamond was created by Chemical Vapor Deposition (CVD) growth

Polish

Symmetry

Fluorescence

Inscription(s)

process and may include post-growth treatment. Type IIa

### PROPORTIONS

LG605342018

DIAMOND

PRINCESS CUT

1.08 CARAT

**EXCELLENT** 

VERY GOOD

/函 LG605342018

NONE

E

VS 1

LABORATORY GROWN

5.50 X 5.42 X 3.97 MM