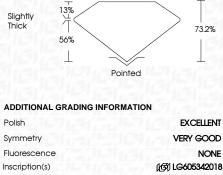

### PROPORTIONS

LG605342018

DIAMOND

PRINCESS CUT

1.08 CARAT

**EXCELLENT** 

VERY GOOD

/函 LG605342018

NONE

E

VS 1

LABORATORY GROWN

5.50 X 5.42 X 3.97 MM

Carat Weight

Color Grade

Clarity Grade

Clarity Grade

ADDITIONAL GRADING INFORMATION

Comments: This Laboratory Grown Diamond was created by Chemical Vapor Deposition (CVD) growth

Polish

Symmetry

Fluorescence

Inscription(s)

process and may include post-growth treatment. Type IIa