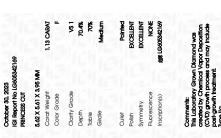

Shape and Cutting Style

Measurements 5.62 X 5.61 X 3.95 MM

**GRADING RESULTS** 

1.13 CARAT Carat Weight

Color Grade

Clarity Grade VS 1

## ADDITIONAL GRADING INFORMATION

Polish **EXCELLENT** 

**EXCELLENT** Symmetry

NONE Fluorescence

Inscription(s) 151 LG605342169

Comments: This Laboratory Grown Diamond was created by Chemical Vapor Deposition (CVD) growth process and may include post-growth treatment.

## ADDITIONAL GRADING INFORMATION

53%

| Polish       | EXCELLENT |
|--------------|-----------|
| Symmetry     | EXCELLENT |
| Fluorescence | NONE      |

Pointed

Comments: This Laboratory Grown Diamond was created by Chemical Vapor Deposition (CVD) growth process and may include post-growth treatment.