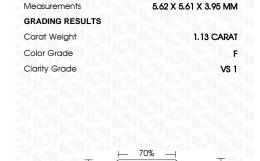

Shape and Cutting Style

Measurements 5.62 X 5.61 X 3.95 MM

**GRADING RESULTS** 

1.13 CARAT Carat Weight

Color Grade

Clarity Grade VS 1

### **PROPORTIONS**