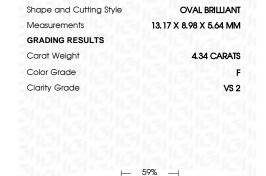

## LABORATORY GROWN DIAMOND REPORT

October 22, 2023

IGI Report Number

iGi kepori numbe

Description

Shape and Cutting Style
Measurements

GRADING RESULTS

Carat Weight 4.34 CARATS

LABORATORY GROWN

13.17 X 8.98 X 5.64 MM

**PROPORTIONS** 

created by Chemical Vapor Deposition (CVD) growth

Color Grade

Clarity Grade

ADDITIONAL GRADING INFORMATION

Polish

Symmetry

Fluorescence

Inscription(s)

Comments: This Laboratory Grown Diamond was

process and may include post-growth treatment. Type IIa

LG605346996

DIAMOND OVAL BRILLIANT

VS 2

EXCELLENT EXCELLENT

/函 LG605346996

NONE