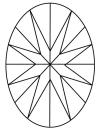

t igi.org

LG605346996

DIAMOND

62.8%

LABORATORY GROWN

October 22, 2023

IGI Report Number

Description

Medium To

(Faceted)

Slightly

Thick

# **ELECTRONIC COPY**

## LABORATORY GROWN DIAMOND REPORT

October 22, 2023

IGI Report Number

iGi kepori numbe

Description

Shape and Cutting Style
Measurements

GRADING RESULTS

Carat Weight 4.34 CARATS

created by Chemical Vapor Deposition (CVD) growth

Color Grade

Clarity Grade

ADDITIONAL GRADING INFORMATION

Polish

Symmetry

Fluorescence

Inscription(s)

Comments: This Laboratory Grown Diamond was

process and may include post-growth treatment. Type IIa

LG605346996

DIAMOND OVAL BRILLIANT

VS 2

EXCELLENT EXCELLENT

/函 LG605346996

NONE

LABORATORY GROWN

13.17 X 8.98 X 5.64 MM

**PROPORTIONS** 



#### **CLARITY CHARACTERISTICS**





### **KEY TO SYMBOLS**

Red symbols indicate internal characteristics. Green symbols indicate external characteristics.

### **GRADING SCALES**

### CLARITY

| IF         | VVS <sup>1-2</sup> | VS <sup>1-2</sup> | SI 1-2   | 11-3     |
|------------|--------------------|-------------------|----------|----------|
| Internally | Very Very          | Very              | Slightly | Included |
| Flawless   | Slightly Included  | Slightly Included | Included |          |

#### COLOR

| Е | F | G | Н | I | J | Faint | Very Light | Ligh |
|---|---|---|---|---|---|-------|------------|------|
|---|---|---|---|---|---|-------|------------|------|



Sample Image Used



© IGI 2020, International Gemological Institute

FD - 10 20





# ADDITIONAL GRADING INFORMATION

43.5%

| Polish   | EXCELLEN |