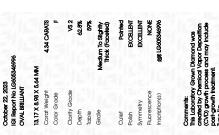

## LABORATORY GROWN DIAMOND REPORT

October 22, 2023

IGI Report Number

iGi kepori numbe

Description

Shape and Cutting Style
Measurements

GRADING RESULTS

Carat Weight 4.34 CARATS

LABORATORY GROWN

13.17 X 8.98 X 5.64 MM

**PROPORTIONS** 

created by Chemical Vapor Deposition (CVD) growth

Color Grade

Clarity Grade

ADDITIONAL GRADING INFORMATION

Polish

Symmetry

Fluorescence

Inscription(s)

Comments: This Laboratory Grown Diamond was

process and may include post-growth treatment. Type IIa

LG605346996

DIAMOND OVAL BRILLIANT

VS 2

EXCELLENT EXCELLENT

/函 LG605346996

NONE

# ADDITIONAL GRADING INFORMATION

43.5%

| Polish   | EXCELLEN |
|----------|----------|
| Symmetry | EXCELLEN |
|          |          |

Fluorescence NONE Inscription(s) (G) LG605346996

Pointed

Comments: This Laboratory Grown Diamond was created by Chemical Vapor Deposition (CVD) growth process and may include post-growth treatment.

Type Ila