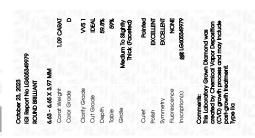

## LABORATORY GROWN DIAMOND REPORT

October 23, 2023

IGI Report Number LG605349979

Description

**GRADING RESULTS** 

LABORATORY GROWN DIAMOND

Shape and Cutting Style

ROUND BRILLIANT 6.63 - 6.65 X 3.97 MM

D

**IDEAL** 

Measurements

1.09 CARAT Carat Weight

Color Grade

Clarity Grade VVS 1

Cut Grade

ADDITIONAL GRADING INFORMATION

Polish **EXCELLENT** 

**EXCELLENT** Symmetry

NONE Fluorescence

1/5/1 LG605349979 Inscription(s)

Comments: This Laboratory Grown Diamond was created by Chemical Vapor Deposition (CVD) growth process and may include post-growth treatment. Type IIa

# ADDITIONAL GRADING INFORMATION

| Polish       | EXCELLENT |
|--------------|-----------|
| Symmetry     | EXCELLENT |
| Fluorescence | NONE      |

Pointed

(159) LG605349979 Comments: This Laboratory Grown Diamond was created by Chemical Vapor Deposition (CVD) growth process and may include post-growth treatment.

Inscription(s)

Thick (Faceted)

www.igi.org