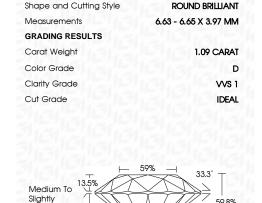

## LABORATORY GROWN DIAMOND REPORT

October 23, 2023

IGI Report Number LG605349979

Description

**GRADING RESULTS** 

LABORATORY GROWN DIAMOND

Shape and Cutting Style

ROUND BRILLIANT 6.63 - 6.65 X 3.97 MM

D

**IDEAL** 

Measurements

1.09 CARAT Carat Weight

Color Grade

Clarity Grade VVS 1

Cut Grade

ADDITIONAL GRADING INFORMATION

Polish **EXCELLENT** 

**EXCELLENT** Symmetry

NONE Fluorescence

1/5/1 LG605349979 Inscription(s)

Comments: This Laboratory Grown Diamond was created by Chemical Vapor Deposition (CVD) growth process and may include post-growth treatment. Type IIa