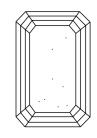

# INSTITUTE

### **ELECTRONIC COPY**

#### LABORATORY GROWN DIAMOND REPORT

October 21, 2023

IGI Report Number

Description

Shape and Cutting Style

Measurements

**GRADING RESULTS** 

Carat Weight

Clarity Grade

Symmetry

Fluorescence

Comments: This Laboratory Grown Diamond was

LG605351910

LABORATORY GROWN DIAMOND

**EMERALD CUT** 10.66 X 7.53 X 5.00 MM

4.03 CARATS

VS 1

Color Grade

ADDITIONAL GRADING INFORMATION

Polish **EXCELLENT** 

**EXCELLENT** 

NONE

Inscription(s) /函 LG605351910

created by Chemical Vapor Deposition (CVD) growth process and may include post-growth treatment.

Type IIa

#### **PROPORTIONS**



#### **CLARITY CHARACTERISTICS**





#### **KEY TO SYMBOLS**

Red symbols indicate internal characteristics. Green symbols indicate external characteristics.

#### **GRADING SCALES**

#### CLARITY

| IF         | VVS <sup>1-2</sup> | VS <sup>1-2</sup> | SI 1-2   | I <sup>1-3</sup> |
|------------|--------------------|-------------------|----------|------------------|
| Internally | Very Very          | Very              | Slightly | Included         |
| Flawless   | Slightly Included  | Slightly Included | Included |                  |

## COLOR

|  | ) | Е | F | G | Н | I | J | Faint | Very Light | Light |
|--|---|---|---|---|---|---|---|-------|------------|-------|
|--|---|---|---|---|---|---|---|-------|------------|-------|



Sample Image Used



© IGI 2020, International Gemological Institute

FD - 10 20



October