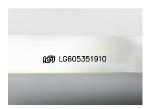

Clarity Grade

Symmetry

Fluorescence

Comments: This Laboratory Grown Diamond was

LG605351910

LABORATORY GROWN DIAMOND

**EMERALD CUT** 10.66 X 7.53 X 5.00 MM

4.03 CARATS

VS 1

Color Grade

ADDITIONAL GRADING INFORMATION

Polish **EXCELLENT** 

**EXCELLENT** 

NONE

Inscription(s) /函 LG605351910

created by Chemical Vapor Deposition (CVD) growth process and may include post-growth treatment.

#### ADDITIONAL GRADING INFORMATION

EXCELLENT Polish **EXCELLENT** Symmetry Fluorescence NONE

(605351910)

Comments: This Laboratory Grown Diamond was created by Chemical Vapor Deposition (CVD) growth process and may include post-growth treatment.

Inscription(s)

www.igi.org