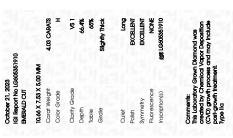

#### LABORATORY GROWN DIAMOND REPORT

October 21, 2023

IGI Report Number

Description

Shape and Cutting Style

Measurements

**GRADING RESULTS** 

Carat Weight

Clarity Grade

Symmetry

Fluorescence

Comments: This Laboratory Grown Diamond was

LG605351910

LABORATORY GROWN DIAMOND

**EMERALD CUT** 10.66 X 7.53 X 5.00 MM

4.03 CARATS

VS 1

Color Grade

ADDITIONAL GRADING INFORMATION

Polish **EXCELLENT** 

**EXCELLENT** 

NONE

Inscription(s) /函 LG605351910

created by Chemical Vapor Deposition (CVD) growth process and may include post-growth treatment.

Type IIa

**GRADING RESULTS** 

Carat Weight 4.03 CARATS Color Grade

Clarity Grade VS 1

#### ADDITIONAL GRADING INFORMATION

EXCELLENT Polish **EXCELLENT** Symmetry Fluorescence NONE

(605351910)

Comments: This Laboratory Grown Diamond was created by Chemical Vapor Deposition (CVD) growth process and may include post-growth treatment.

Inscription(s)

www.igi.org