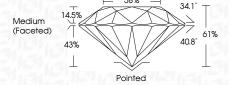

OPORTIONS**



### **CLARITY CHARACTERISTICS**



## **KEY TO SYMBOLS**

Red symbols indicate internal characteristics. Green symbols indicate external characteristics.

#### **GRADING SCALES**

#### CLARITY

| IF.        | VVS <sup>1-2</sup> | VS <sup>1-2</sup> | SI 1-2   | 11-3     |
|------------|--------------------|-------------------|----------|----------|
| Internally | Very Very          | Very              | Slightly | Included |
| Flawless   | Slightly Included  | Slightly Included | Included |          |

#### COLOR

| ) | E | F | G | Н | I | J | Faint | Very Light | Light |
|---|---|---|---|---|---|---|-------|------------|-------|
|   |   |   |   |   |   |   |       |            |       |



Sample Image Used



© IGI 2020, International Gemological Institute

FD - 10 20







#### ADDITIONAL GRADING INFORMATION

| Polish      | EXCELLENT |  |
|-------------|-----------|--|
| Symmetry    | EXCELLENT |  |
| Florescence | NONE      |  |

(6) LG605355361 Inscription(s) Comments: This Laboratory Grown Diamond was created by Chemical Vapor Deposition (CVD) growth process and may include post-growth treatment.





www.igi.org