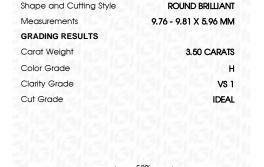

## LABORATORY GROWN DIAMOND REPORT

October 20, 2023

IGI Report Number LG605355361

Description

LABORATORY GROWN DIAMOND

Shape and Cutting Style

ROUND BRILLIANT 9.76 - 9.81 X 5.96 MM

**GRADING RESULTS** 

Measurements

Carat Weight 3.50 CARATS

Color Grade

Clarity Grade VS 1

Cut Grade

**IDEAL** 

Н