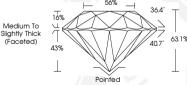

## IGI LABORATORY GROWN DIAMOND IDENTIFICATION REPORT

October 27, 2023

**IGI** Report Number LG605356828 Description LABORATORY GROWN DIAMOND

Shape and Cutting Style ROUND BRILLIANT 5.66 - 5.69 X 3.58 MM

Measurements

#### **GRADING RESULTS**

0.72 CARAT Carat Weight

Color Grade G

VVS 1 Clarity Grade Cut Grade **EXCELLENT** 

### ROUND BRILLIANT

#### 5.66 - 5.69 X 3.58 MM

0.72 CARAT Carat Weight Color Grade Clarity Grade VVS 1 Cut Grade **EXCELLENT** Polish **EXCELLENT EXCELLENT** Symmetry Fluorescence NONE 161 LG605356828 Inscription(s)

Comments: As Grown - No indication of post-growth treatment. This Laboratory Grown Diamond was created by High Pressure High Temperature (HPHT) growth process. Type II Faint Blue