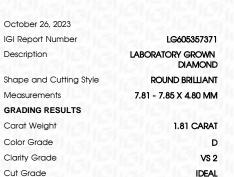

# LABORATORY GROWN DIAMOND REPORT

LG605357371

DIAMOND ROUND BRILLIANT

1.81 CARAT

D

VS 2

IDEAL

**EXCELLENT** 

EXCELLENT

131 LG605357371

NONE

LABORATORY GROWN

7.81 - 7.85 X 4.80 MM

**ELECTRONIC COPY** 