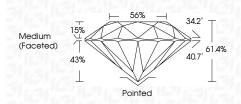

nt.

Type II

GRADING RESULTS

# LABORATORY GROWN DIAMOND REPORT

PROPORTIONS

LG605357371 Report verification at igi.org

### LABORATORY GROWN DIAMOND REPORT

# **GRADING SCALES**

# CLARITY

| IF         | VVS <sup>1-2</sup> | VS <sup>1-2</sup> | SI <sup>1-2</sup> | l <sup>1-3</sup> |
|------------|--------------------|-------------------|-------------------|------------------|
| Internally | Very Very          | Very              | Slightly          | Included         |
| Flawless   | Slightly Included  | Slightly Included | Included          |                  |

# COLOR

| D | Е | F | G | Н | Ι | J | Faint | Very Light | Light |
|---|---|---|---|---|---|---|-------|------------|-------|
|   |   |   |   |   |   |   |       |            |       |

1691 LG605357371

Sample Image Used





### ADDITIONAL GRADING INFORMATION

| EXCELLENT                                                        |
|------------------------------------------------------------------|
| EXCELLENT                                                        |
| NONE                                                             |
| (G1 LG605357371                                                  |
| ation of post-growth<br>was created by High<br>) growth process. |
|                                                                  |



| LABORATORY GROWN DIAMOND REPORT |
|---------------------------------|
|                                 |

# LABORATORY GROWN DIAMOND REPORT

LG605357371

DIAMOND ROUND BRILLIANT

1.81 CARAT

D

VS 2

IDEAL

**EXCELLENT** 

EXCELLENT

131 LG605357371

NONE

LABORATORY GROWN