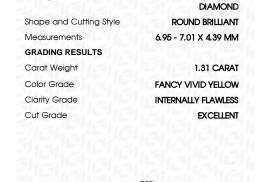

# LABORATORY GROWN DIAMOND REPORT

November 1, 2023

IGI Report Number LG605357619

Description LABORATORY GROWN

DIAMOND

**EXCELLENT** 

Shape and Cutting Style ROUND BRILLIANT

Measurements 6.95 - 7.01 X 4.39 MM

**GRADING RESULTS** 

Carat Weight 1.31 CARAT

Color Grade FANCY VIVID YELLOW

Clarity Grade INTERNALLY FLAWLESS

Cut Grade EXCELLENT