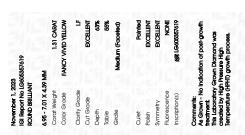

# LABORATORY GROWN DIAMOND REPORT

November 1, 2023

IGI Report Number LG605357619

Description LABORATORY GROWN

DIAMOND

**EXCELLENT** 

Shape and Cutting Style ROUND BRILLIANT

Measurements 6.95 - 7.01 X 4.39 MM

**GRADING RESULTS** 

Carat Weight 1.31 CARAT

Color Grade FANCY VIVID YELLOW

Clarity Grade INTERNALLY FLAWLESS

Cut Grade EXCELLENT

# ADDITIONAL GRADING INFORMATION Polish

| Polish       | EXCELLENT |  |  |
|--------------|-----------|--|--|
| Symmetry     | EXCELLENT |  |  |
| Fluorescence | NONE      |  |  |

Pointed

Inscription(s)

(AG) LG605357619

Comments: As Grown - No indication of post-growth

eatment.

This Laboratory Grown Diamond was created by High Pressure High Temperature (HPHT) growth process.