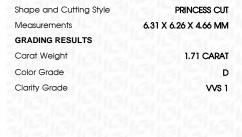

### LABORATORY GROWN DIAMOND REPORT

October 23, 2023

IGI Report Number LG605358070

Description

LABORATORY GROWN DIAMOND

Shape and Cutting Style

PRINCESS CUT

D

6.31 X 6.26 X 4.66 MM

Measurements

GRADING RESULTS

Carat Weight 1.71 CARAT

Color Grade

Clarity Grade VVS 1