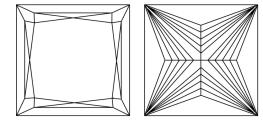

Report verification at igi.org

LG605358070

DIAMOND

LABORATORY GROWN

October 23, 2023

IGI Report Number

Description

# **ELECTRONIC COPY**

### LABORATORY GROWN DIAMOND REPORT

October 23, 2023

IGI Report Number LG605358070

Description

LABORATORY GROWN DIAMOND

Shape and Cutting Style

PRINCESS CUT

D

6.31 X 6.26 X 4.66 MM

Measurements

GRADING RESULTS

Carat Weight 1.71 CARAT

Color Grade

Clarity Grade VVS 1

### ADDITIONAL GRADING INFORMATION

Polish **EXCELLENT** 

Symmetry **EXCELLENT** 

Fluorescence NONE

Inscription(s) LG605358070

Comments: As Grown - No indication of post-growth

treatment.

This Laboratory Grown Diamond was created by High Pressure High Temperature (HPHT) growth process.

Type II

# **PROPORTIONS**



#### **CLARITY CHARACTERISTICS**



### **KEY TO SYMBOLS**

Red symbols indicate internal characteristics. Green symbols indicate external characteristics.

### **GRADING SCALES**

### CLARITY

| IF                     | VVS <sup>1-2</sup>             | VS <sup>1-2</sup>         | SI 1-2               | I 1 - 3  |
|------------------------|--------------------------------|---------------------------|----------------------|----------|
| Internally<br>Flawless | Very Very<br>Slightly Included | Very<br>Slightly Included | Slightly<br>Included | Included |

# COLOR

| Е | F | G | Н | I | J | Faint | Very Light | Ligh |
|---|---|---|---|---|---|-------|------------|------|
|---|---|---|---|---|---|-------|------------|------|



Sample Image Used



© IGI 2020, International Gemological Institute

FD - 10 20







#### ADDITI