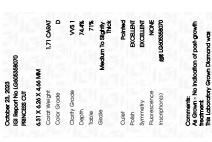

### LABORATORY GROWN DIAMOND REPORT

October 23, 2023

IGI Report Number LG605358070

Description

LABORATORY GROWN DIAMOND

Shape and Cutting Style

PRINCESS CUT

D

6.31 X 6.26 X 4.66 MM

Measurements

GRADING RESULTS

Carat Weight 1.71 CARAT

Color Grade

Clarity Grade VVS 1

### ADDITIONAL GRADING INFORMATION

Polish **EXCELLENT** 

Symmetry **EXCELLENT** 

Fluorescence NONE

Inscription(s) LG605358070

Comments: As Grown - No indication of post-growth

treatment.

This Laboratory Grown Diamond was created by High Pressure High Temperature (HPHT) growth process.