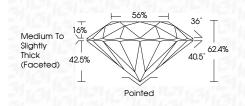

### LABORATORY GROWN DIAMOND REPORT

LG605359809 Report verification at igi.org

56%

Pointed

36

40.5°

62.4%

PROPORTIONS

16%

42.5%

**CLARITY CHARACTERISTICS** 

**KEY TO SYMBOLS** 

Red symbols indicate internal characteristics.

Green symbols indicate external characteristics.

 $\square$ 

Medium To

Slightly Thick (Faceted)