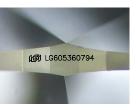

| Symmetry       | EXCELLENT        |
|----------------|------------------|
| Fluorescence   | NONE             |
| Inscription(s) | 1371 LG605360794 |

Comments: This Laboratory Grown Diamond was created by Chemical Vapor Deposition (CVD) growth process and may include post-growth treatment. Type IIa

#### ADDITIONAL GRADING INFORMATION

| Polish                                                                                                                                                         | EXCELLENT      |  |  |  |  |
|----------------------------------------------------------------------------------------------------------------------------------------------------------------|----------------|--|--|--|--|
| Symmetry                                                                                                                                                       | EXCELLENT      |  |  |  |  |
| Fluorescence                                                                                                                                                   | NONE           |  |  |  |  |
| Inscription(s)                                                                                                                                                 | 低到 LG605360794 |  |  |  |  |
| Comments: This Laboratory Grown Diamond was<br>created by Chemical Vapor Deposition (CVD) growth<br>process and may include post-growth treatment.<br>Type IIa |                |  |  |  |  |