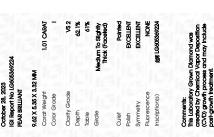

Report verification at igi.org

LG605369224

(451) LG605369224

DIAMOND

LABORATORY GROWN

October 28, 2023

IGI Report Number

Description

## LABORATORY GROWN DIAMOND REPORT

October 28, 2023

IGI Report Number

TOT ROPORT NAMES

Shape and Cutting Style

Description

Measurements

GRADING RESULTS

Carat Weight

Color Grade

Clarity Grade

ADDITIONAL GRADING INFORMATION

process and may include post-growth treatment.

Polish

Symmetry

Fluorescence

# PROPORTIONS

LG605369224

DIAMOND PEAR BRILLIANT

1.01 CARAT

EXCELLENT EXCELLENT

/函 LG605369224

NONE

VS 2

LABORATORY GROWN

9.62 X 5.35 X 3.32 MM

## ADDITIONAL GRADING INFORMATION

| Polish      | EXCELLENT |
|-------------|-----------|
| Symmetry    | EXCELLENT |
| Florescence | NONE      |

Comments: This Laboratory Grown Diamond was created by Chemical Vapor Deposition (CVD) growth process and may include post-growth treatment.