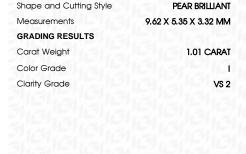

## LABORATORY GROWN DIAMOND REPORT

October 28, 2023

IGI Report Number

TOT ROPORT NAMES

Shape and Cutting Style

Description

Measurements

GRADING RESULTS

Carat Weight

Color Grade

Clarity Grade

ADDITIONAL GRADING INFORMATION

process and may include post-growth treatment.

Polish

Symmetry

Fluorescence

LABORATORY GROWN

9.62 X 5.35 X 3.32 MM