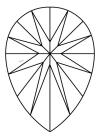

# PROPORTIONS

LG605369224

DIAMOND PEAR BRILLIANT

1.01 CARAT

EXCELLENT EXCELLENT

/函 LG605369224

NONE

VS 2

LABORATORY GROWN

9.62 X 5.35 X 3.32 MM

— 61% —