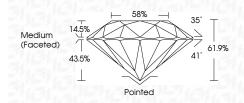

#### ADDITIONAL GRADING INFORMATION

| Polish                                                                                                  | EXCELLENT               |
|---------------------------------------------------------------------------------------------------------|-------------------------|
| Symmetry                                                                                                | EXCELLENT               |
| Fluorescence                                                                                            | NONE                    |
| Inscription(s)                                                                                          | 1671 LG605378819        |
| Comments: As Grown - No in<br>treatment.<br>This Laboratory Grown Diamc<br>Pressure High Temperature (H | and was created by High |
| Type II<br>Faint Blue                                                                                   | Phi) growin process.    |

| Dule Pointed   Point Excellant   Painter Excellant   Function Excellant   Painter Excellant   Provincit Excellant | Culet<br>Polish<br>Polish<br>Fuorescence<br>Fuorescence<br>Instrahonds<br>A Grown - No Indoration of po<br>the Laborationy Grown Damon<br>the Laboratory |
|-----------------------------------------------------------------------------------------------------------------------------------------------------------------------------------------------------------------------------------------------------------------------------------------------------------------------------------------------|----------------------------------------------------------------------------------------------------------------------------------------------------------------------------------------------------------------------------------------------------------------------------------------------------------------------------------------------------------------------------------------------------------------------------------------------------------------------------------------------------------------------------------------------------------------------------------------------------------------------------------------------------------------------------------------------------------------------------------------------------------------------------------------------------------------------------------------------------------------------------------------------------------------------------------------------------------------------------------------------------------------------------------------------------------------------------------------------------------------------------------------------------------------------------------------------------------------------------------------------------------------------------------------------------------------------------------------------------------------------------------------------------------------------------------------------------------------------------------------------------------------------------------------------------------------------------------------------------------------------------------------------------------------------------------------------------------------------------------------------------------------------------------------------------------------------------------------------------------------------------------------------------------------------------------------------------------------------------------------------------------------------------------------------------------------------------------------------------------------------------------------------------------------------------------------------------------------------------------------------------------------------------------------------------------------------------------------------------------------------------|
| NUNE<br>1681 LG605378819                                                                                                                                                                                                                                                                                                                      | Inscription(s)                                                                                                                                                                                                                                                                                                                                                                                                                                                                                                                                                                                                                                                                                                                                                                                                                                                                                                                                                                                                                                                                                                                                                                                                                                                                                                                                                                                                                                                                                                                                                                                                                                                                                                                                                                                                                                                                                                                                                                                                                                                                                                                                                                                                                                                                                                                                                             |
| EXCELLENT                                                                                                                                                                                                                                                                                                                                     | Symmetry                                                                                                                                                                                                                                                                                                                                                                                                                                                                                                                                                                                                                                                                                                                                                                                                                                                                                                                                                                                                                                                                                                                                                                                                                                                                                                                                                                                                                                                                                                                                                                                                                                                                                                                                                                                                                                                                                                                                                                                                                                                                                                                                                                                                                                                                                                                                                                   |
| EXCELLENT                                                                                                                                                                                                                                                                                                                                     | Polish                                                                                                                                                                                                                                                                                                                                                                                                                                                                                                                                                                                                                                                                                                                                                                                                                                                                                                                                                                                                                                                                                                                                                                                                                                                                                                                                                                                                                                                                                                                                                                                                                                                                                                                                                                                                                                                                                                                                                                                                                                                                                                                                                                                                                                                                                                                                                                     |
| Pointed                                                                                                                                                                                                                                                                                                                                       | Culet                                                                                                                                                                                                                                                                                                                                                                                                                                                                                                                                                                                                                                                                                                                                                                                                                                                                                                                                                                                                                                                                                                                                                                                                                                                                                                                                                                                                                                                                                                                                                                                                                                                                                                                                                                                                                                                                                                                                                                                                                                                                                                                                                                                                                                                                                                                                                                      |
| Medium (Faceted)                                                                                                                                                                                                                                                                                                                              | Girdle                                                                                                                                                                                                                                                                                                                                                                                                                                                                                                                                                                                                                                                                                                                                                                                                                                                                                                                                                                                                                                                                                                                                                                                                                                                                                                                                                                                                                                                                                                                                                                                                                                                                                                                                                                                                                                                                                                                                                                                                                                                                                                                                                                                                                                                                                                                                                                     |
| 56%                                                                                                                                                                                                                                                                                                                                           | Table                                                                                                                                                                                                                                                                                                                                                                                                                                                                                                                                                                                                                                                                                                                                                                                                                                                                                                                                                                                                                                                                                                                                                                                                                                                                                                                                                                                                                                                                                                                                                                                                                                                                                                                                                                                                                                                                                                                                                                                                                                                                                                                                                                                                                                                                                                                                                                      |
| \$6'19                                                                                                                                                                                                                                                                                                                                        | Depth                                                                                                                                                                                                                                                                                                                                                                                                                                                                                                                                                                                                                                                                                                                                                                                                                                                                                                                                                                                                                                                                                                                                                                                                                                                                                                                                                                                                                                                                                                                                                                                                                                                                                                                                                                                                                                                                                                                                                                                                                                                                                                                                                                                                                                                                                                                                                                      |
| IDEAL                                                                                                                                                                                                                                                                                                                                         | Out Grade                                                                                                                                                                                                                                                                                                                                                                                                                                                                                                                                                                                                                                                                                                                                                                                                                                                                                                                                                                                                                                                                                                                                                                                                                                                                                                                                                                                                                                                                                                                                                                                                                                                                                                                                                                                                                                                                                                                                                                                                                                                                                                                                                                                                                                                                                                                                                                  |
| 187                                                                                                                                                                                                                                                                                                                                           | Clarity Grade                                                                                                                                                                                                                                                                                                                                                                                                                                                                                                                                                                                                                                                                                                                                                                                                                                                                                                                                                                                                                                                                                                                                                                                                                                                                                                                                                                                                                                                                                                                                                                                                                                                                                                                                                                                                                                                                                                                                                                                                                                                                                                                                                                                                                                                                                                                                                              |
| 1.33 CARAT<br>G                                                                                                                                                                                                                                                                                                                               | Carat Weight<br>Color Grade                                                                                                                                                                                                                                                                                                                                                                                                                                                                                                                                                                                                                                                                                                                                                                                                                                                                                                                                                                                                                                                                                                                                                                                                                                                                                                                                                                                                                                                                                                                                                                                                                                                                                                                                                                                                                                                                                                                                                                                                                                                                                                                                                                                                                                                                                                                                                |
| 5 MM                                                                                                                                                                                                                                                                                                                                          | 7.02 - 7.03 X 4.35 MM                                                                                                                                                                                                                                                                                                                                                                                                                                                                                                                                                                                                                                                                                                                                                                                                                                                                                                                                                                                                                                                                                                                                                                                                                                                                                                                                                                                                                                                                                                                                                                                                                                                                                                                                                                                                                                                                                                                                                                                                                                                                                                                                                                                                                                                                                                                                                      |
| 605378819<br>F                                                                                                                                                                                                                                                                                                                                | IGI Report No LG605378819<br>ROUND BRILLANT                                                                                                                                                                                                                                                                                                                                                                                                                                                                                                                                                                                                                                                                                                                                                                                                                                                                                                                                                                                                                                                                                                                                                                                                                                                                                                                                                                                                                                                                                                                                                                                                                                                                                                                                                                                                                                                                                                                                                                                                                                                                                                                                                                                                                                                                                                                                |