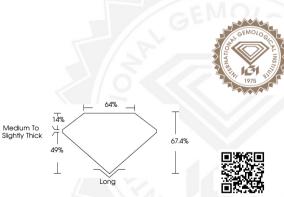

## IGI LABORATORY GROWN DIAMOND IDENTIFICATION REPORT

October 27, 2023

IGI Report Number LG605379028
Description LABORATORY GROWN DIAMOND

Shape and Cutting Style EMERALD CUT

Measurements 6.58 X 4.66 X 3.14 MM

#### 6.58 X 4.66 X 3.14 MM

 Carat Weight
 0.96 CARAT

 Color Grade
 D

 Clarify Grade
 VVS 2

 Polish
 EXCELLENT

 Symmetry
 EXCELLENT

 Fluorescence
 Inscription(s)

 Inscription(s)
 1681 LG605379028

### 6.58 X 4.66 X 3.14 MM

 Carat Weight
 0.96 CARAT

 Color Grade
 D

 Clarity Grade
 VVS 2

 Polish
 EXCELLENT

Symmetry EXCELLENT Fluorescence NONE Inscription(s) (G) LG605379028

Comments: As Grown - No indication of post-growth treatment. This Laboratory Grown Diamond was created by High Pressure High Temperature (HPHT) growth process. Type II