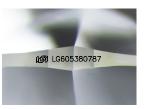

## LG605380787

Inscription(s)

Comments: This Laboratory Grown Diamond was

process and may include post-growth treatment. Type IIa