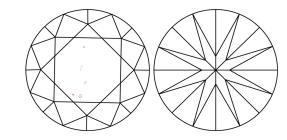

### **PROPORTIONS**

LG605380787

DIAMOND

3.27 CARATS

G

VS 1

**IDEAL** 

**EXCELLENT** 

**EXCELLENT** 

1/5/1 LG605380787

NONE

LABORATORY GROWN

9.42 - 9.45 X 5.90 MM

ROUND BRILLIANT

#### **CLARITY CHARACTERISTICS**

## **KEY TO SYMBOLS**

Red symbols indicate internal characteristics. Green symbols indicate external characteristics.