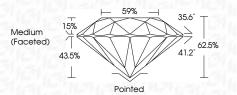

### **PROPORTIONS**

LG605380787

DIAMOND

3.27 CARATS

G

VS 1

**IDEAL** 

**EXCELLENT** 

**EXCELLENT** 

1/5/1 LG605380787

NONE

LABORATORY GROWN

9.42 - 9.45 X 5.90 MM

ROUND BRILLIANT