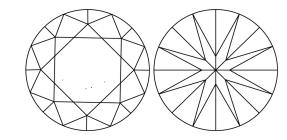

### **CLARITY CHARACTERISTICS**

## **KEY TO SYMBOLS**

Red symbols indicate internal characteristics. Green symbols indicate external characteristics.