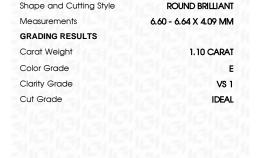

## LABORATORY GROWN DIAMOND REPORT

October 28, 2023

IGI Report Number

Description

Shape and Cutting Style

Measurements

**GRADING RESULTS** 

Carat Weight

Color Grade

Clarity Grade

Cut Grade

ADDITIONAL GRADING INFORMATION

created by Chemical Vapor Deposition (CVD) growth

Polish

Symmetry

Fluorescence

## **PROPORTIONS**

LG605381582

DIAMOND

1.10 CARAT

E

VS 1

**IDEAL** 

NONE

**EXCELLENT EXCELLENT** 

1/5/1 LG605381582

LABORATORY GROWN

6.60 - 6.64 X 4.09 MM

ROUND BRILLIANT