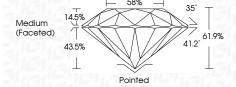

## **PROPORTIONS**

LG605381582

DIAMOND

1.10 CARAT

E

VS 1

**IDEAL** 

NONE

**EXCELLENT EXCELLENT** 

1/5/1 LG605381582

LABORATORY GROWN

6.60 - 6.64 X 4.09 MM

ROUND BRILLIANT