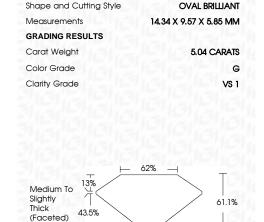

SYMBOLS**

Red symbols indicate internal characteristics. Green symbols indicate external characteristics.

### **GRADING SCALES**

### CLARITY

| IF                     | VVS <sup>1-2</sup>             | VS <sup>1-2</sup>         | SI 1-2               | I <sup>1-3</sup> |
|------------------------|--------------------------------|---------------------------|----------------------|------------------|
| Internally<br>Flawless | Very Very<br>Slightly Included | Very<br>Slightly Included | Slightly<br>Included | Included         |

### COLOR

| Е | F | G | Н | I | J | Faint | Very Light | Light |
|---|---|---|---|---|---|-------|------------|-------|
|---|---|---|---|---|---|-------|------------|-------|



Sample Image Used



© IGI 2020, International Gemological Institute

FD - 10 20





#### ADDITIONAL GRADING INFORMATION

| Polish   | EXCELLEN |
|----------|----------|
| Symmetry | EXCELLEN |
|          |          |

Fluorescence NONE Inscription(s) (G) LG605382906

Pointed

Comments: This Laboratory Grown Diamond was created by Chemical Vapor Deposition (CVD) growth process and may include post-growth treatment. Type Ila