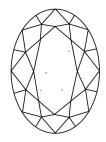

Report verification at igi.org

LG605382906

DIAMOND

LABORATORY GROWN

October 29, 2023

IGI Report Number

Description

# **ELECTRONIC COPY**

### LABORATORY GROWN DIAMOND REPORT

October 29, 2023

IGI Report Number

Description

Measurements

LABORATORY GROWN DIAMOND

Shape and Cutting Style

14.34 X 9.57 X 5.85 MM

LG605382906

OVAL BRILLIANT

G

## **GRADING RESULTS**

Carat Weight 5.04 CARATS

Color Grade

Clarity Grade V\$ 1

### ADDITIONAL GRADING INFORMATION

Polish **EXCELLENT** 

Symmetry **EXCELLENT** 

Fluorescence NONE

Inscription(s) (3) LG605382906

Comments: This Laboratory Grown Diamond was created by Chemical Vapor Deposition (CVD) growth

process and may include post-growth treatment.

Type IIa

### **PROPORTIONS**



#### **CLARITY CHARACTERISTICS**





### **KEY TO SYMBOLS**

Red symbols indicate internal characteristics. Green symbols indicate external characteristics.

### **GRADING SCALES**

### CLARITY

| IF                     | VVS <sup>1-2</sup>             | VS <sup>1-2</sup>         | SI 1-2               | I <sup>1-3</sup> |
|------------------------|--------------------------------|---------------------------|----------------------|------------------|
| Internally<br>Flawless | Very Very<br>Slightly Included | Very<br>Slightly Included | Slightly<br>Included | Included         |

### COLOR

| Е | F | G | Н | I | J | Faint | Very Light | Light |
|---|---|---|---|---|---|-------|------------|-------|
|---|---|---|---|---|---|-------|------------|-------|



Sample Image Used



© IGI 2020, International Gemological Institute