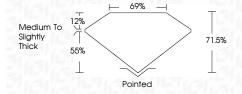

RITY CHARACTERISTICS**





# **KEY TO SYMBOLS**

Red symbols indicate internal characteristics. Green symbols indicate external characteristics.

### **GRADING SCALES**

DEFGHIJ

### CLARITY

| IF                     | VVS <sup>1-2</sup>             | VS <sup>1-2</sup>         | SI 1-2               | 11-3     |
|------------------------|--------------------------------|---------------------------|----------------------|----------|
| Internally<br>Flawless | Very Very<br>Slightly Included | Very<br>Slightly Included | Slightly<br>Included | Included |
| COLOR                  |                                |                           |                      |          |

Faint

Very Light





Sample Image Used



© IGI 2020, International Gemological Institute

FD - 10 20

Light









#### ADDITIONAL GRADING INFORMATION

| Polish       | EXCELLENT |
|--------------|-----------|
| Symmetry     | EXCELLENT |
| Fluorescence | NONE      |

(G) LG605383058 Comments: This Laboratory Grown Diamond was created by Chemical Vapor Deposition (CVD) growth process and may include post-growth treatment.

Inscription(s)