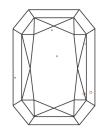

ort verification at igi.org

LG605383058

DIAMOND

LABORATORY GROWN

October 29, 2023

IGI Report Number

Description

# **ELECTRONIC COPY**

# LABORATORY GROWN DIAMOND REPORT

October 29, 2023

IGI Report Number LG605383058

Description

LABORATORY GROWN DIAMOND

Shape and Cutting Style CUT CORNERED RECTANGULAR

MODIFIED BRILLIANT

G

8.51 X 6.48 X 4.63 MM Measurements

### **GRADING RESULTS**

Carat Weight 2.21 CARATS

Color Grade

Clarity Grade VS 2

### ADDITIONAL GRADING INFORMATION

Polish **EXCELLENT** 

**EXCELLENT** Symmetry

NONE Fluorescence

1/5/1 LG605383058 Inscription(s)

Comments: This Laboratory Grown Diamond was created by Chemical Vapor Deposition (CVD) growth process and may include post-growth treatment. Type IIa

# **PROPORTIONS**



#### **CLARITY CHARACTERISTICS**





# **KEY TO SYMBOLS**

Red symbols indicate internal characteristics. Green symbols indicate external characteristics.

### **GRADING SCALES**

DEFGHIJ

### CLARITY

| IF                     | VVS <sup>1-2</sup>             | VS <sup>1-2</sup>         | SI 1-2               | 11-3     |
|------------------------|--------------------------------|---------------------------|----------------------|----------|
| Internally<br>Flawless | Very Very<br>Slightly Included | Very<br>Slightly Included | Slightly<br>Included | Included |
| COLOR                  |                                |                           |                      |          |

Faint

Very Light





Sample Image Used



© IGI 2020, International Gemological Institute

FD - 10 20

Light









#### ADDITIONAL GRADIN