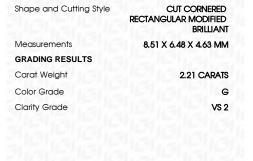

# LABORATORY GROWN DIAMOND REPORT

October 29, 2023

IGI Report Number LG605383058

Description

LABORATORY GROWN DIAMOND

Shape and Cutting Style CUT CORNERED RECTANGULAR

MODIFIED BRILLIANT

G

8.51 X 6.48 X 4.63 MM Measurements

### **GRADING RESULTS**

Carat Weight 2.21 CARATS

Color Grade

Clarity Grade VS 2