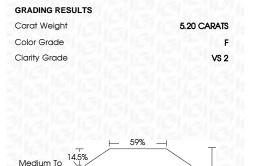

**GRADING RESULTS** 

Measurements

Carat Weight 5.20 CARATS

Color Grade

Clarity Grade VS 2

### **PROPORTIONS**