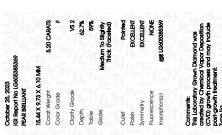

**GRADING RESULTS** 

Measurements

Carat Weight 5.20 CARATS

Color Grade

Clarity Grade VS 2

### ADDITIONAL GRADING INFORMATION

Polish **EXCELLENT** 

**EXCELLENT** Symmetry

NONE Fluorescence

151 LG605385369 Inscription(s)

Comments: This Laboratory Grown Diamond was created by Chemical Vapor Deposition (CVD) growth

## ADDITIONAL GRADING INFORMATION

45%

| Polish       | EXCELLENT |
|--------------|-----------|
| Symmetry     | EXCELLENT |
| Fluorescence | NONE      |

Pointed

Comments: This Laboratory Grown Diamond was created by Chemical Vapor Deposition (CVD) growth process and may include post-growth treatment.