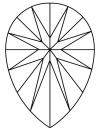

MM

DIAMOND

62.7%

(159) LG605385369

LABORATORY GROWN

October 25, 2023

IGI Report Number

Shape and Cutting Style

Description

Measurements

# **ELECTRONIC COPY**

### LABORATORY GROWN DIAMOND REPORT

October 25, 2023

IGI Report Number LG605385369

Description

LABORATORY GROWN DIAMOND

Shape and Cutting Style

15.44 X 9.73 X 6.10 MM

PEAR BRILLIANT

**GRADING RESULTS** 

Measurements

Carat Weight 5.20 CARATS

Color Grade

Clarity Grade VS 2

### ADDITIONAL GRADING INFORMATION

Polish **EXCELLENT** 

**EXCELLENT** Symmetry

NONE Fluorescence

151 LG605385369 Inscription(s)

Comments: This Laboratory Grown Diamond was created by Chemical Vapor Deposition (CVD) growth

process and may include post-growth treatment.

Type IIa

### **PROPORTIONS**



#### **CLARITY CHARACTERISTICS**





### **KEY TO SYMBOLS**

Red symbols indicate internal characteristics. Green symbols indicate external characteristics.

### **GRADING SCALES**

### CLARITY

| IF.        | VVS <sup>1-2</sup> | VS <sup>1-2</sup> | SI 1-2   | I <sup>1-3</sup> |
|------------|--------------------|-------------------|----------|------------------|
| Internally | Very Very          | Very              | Slightly | Included         |
| Flawless   | Slightly Included  | Slightly Included | Included |                  |

## COLOR

| Е | F | G | Н | I | J | Faint | Very Light | Light |
|---|---|---|---|---|---|-------|------------|-------|
|---|---|---|---|---|---|-------|------------|-------|



Sample Image Used



© IGI 2020, International Gemological Institute

FD - 10 20





## ADDITIONAL GRADING INFORMATI