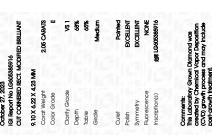

# LABORATORY GROWN DIAMOND REPORT

October 27, 2023

IGI Report Number LG605385916

Description

LABORATORY GROWN DIAMOND

Ε

Shape and Cutting Style CUT CORNERED RECTANGULAR

MODIFIED BRILLIANT

9.10 X 6.22 X 4.23 MM Measurements

# **GRADING RESULTS**

Carat Weight 2.05 CARATS

Color Grade

Clarity Grade VS 1

# ADDITIONAL GRADING INFORMATION

Polish **EXCELLENT** 

**EXCELLENT** Symmetry

NONE Fluorescence

1/5/1 LG605385916 Inscription(s)

Comments: This Laboratory Grown Diamond was created by Chemical Vapor Deposition (CVD) growth process and may include post-growth treatment. Type IIa

#### ADDITIONAL GRADING INFORMATION

Inscription(s)

| Polish       | EXCELLEN |
|--------------|----------|
| Symmetry     | EXCELLEN |
| Fluorescence | NONI     |

Comments: This Laboratory Grown Diamond was created by Chemical Vapor Deposition (CVD) growth process and may include post-growth treatment.