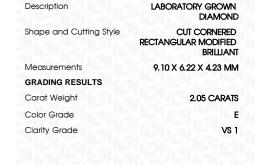

# LABORATORY GROWN DIAMOND REPORT

October 27, 2023

IGI Report Number LG605385916

Description

LABORATORY GROWN DIAMOND

Ε

Shape and Cutting Style CUT CORNERED RECTANGULAR

MODIFIED BRILLIANT

9.10 X 6.22 X 4.23 MM Measurements

# **GRADING RESULTS**

Carat Weight 2.05 CARATS

Color Grade

Clarity Grade VS 1