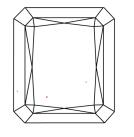

Report verification at igi.org

LG605385916

(例 LG605385916

October 27, 2023

IGI Report Number

# **ELECTRONIC COPY**

# LABORATORY GROWN DIAMOND REPORT

October 27, 2023

IGI Report Number LG605385916

Description

LABORATORY GROWN DIAMOND

Ε

Shape and Cutting Style CUT CORNERED RECTANGULAR

MODIFIED BRILLIANT

9.10 X 6.22 X 4.23 MM Measurements

# **GRADING RESULTS**

Carat Weight 2.05 CARATS

Color Grade

Clarity Grade VS 1

# ADDITIONAL GRADING INFORMATION

Polish **EXCELLENT** 

**EXCELLENT** Symmetry

NONE Fluorescence

1/5/1 LG605385916 Inscription(s)

Comments: This Laboratory Grown Diamond was created by Chemical Vapor Deposition (CVD) growth process and may include post-growth treatment. Type IIa

# **PROPORTIONS**



#### **CLARITY CHARACTERISTICS**





# **KEY TO SYMBOLS**

Red symbols indicate internal characteristics. Green symbols indicate external characteristics.

# **GRADING SCALES**

DEFGHIJ

# CLARITY

| IF                     | VVS <sup>1-2</sup>             | VS <sup>1-2</sup>         | SI 1-2               | I <sup>1-3</sup> |
|------------------------|--------------------------------|---------------------------|----------------------|------------------|
| Internally<br>Flawless | Very Very<br>Slightly Included | Very<br>Slightly Included | Slightly<br>Included | Included         |
| COLOR                  |                                |                           |                      |                  |

Faint

Very Light

Light



Sample Image Used



© IGI 2020, International Gemological Institute

FD - 10 20