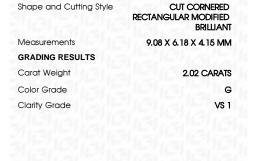

# LABORATORY GROWN DIAMOND REPORT

October 28, 2023

IGI Report Number

LG605385976

Description

LABORATORY GROWN DIAMOND

Shape and Cutting Style CUT CORNERED RECTANGULAR

MODIFIED BRILLIANT

Measurements

9.08 X 6.18 X 4.15 MM

G

# **GRADING RESULTS**

Carat Weight 2.02 CARATS

Color Grade

Clarity Grade VS 1