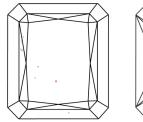

# LABORATORY GROWN DIAMOND REPORT

October 28, 2023

IGI Report Number

LG605385976

Description

LABORATORY GROWN DIAMOND

Shape and Cutting Style CUT CORNERED RECTANGULAR

MODIFIED BRILLIANT

Measurements

9.08 X 6.18 X 4.15 MM

G

# **PROPORTIONS**