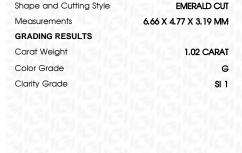

## LABORATORY GROWN DIAMOND REPORT

October 30, 2023

IGI Report Number LG605387529

Description

LABORATORY GROWN DIAMOND

Shape and Cutting Style

6.66 X 4.77 X 3.19 MM

**EMERALD CUT** 

G

Measurements

**GRADING RESULTS** 

Carat Weight 1.02 CARAT

Color Grade

Clarity Grade \$1 1