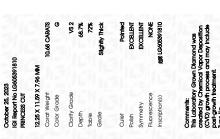

Report verification at igi.org

LG605391810

DIAMOND

PRINCESS CUT 12.25 X 11.59 X 7.96 MM

10.68 CARATS

個 LG605391810

LABORATORY GROWN

October 25, 2023

IGI Report Number

Shape and Cutting Style

Description

Measurements

Carat Weight

Inscription(s)

**GRADING RESULTS** 

# LABORATORY GROWN DIAMOND REPORT

October 25, 2023

IGI Report Number

Description

Shape and Cutting Style

Measurements

**GRADING RESULTS** 

Carat Weight

Color Grade

Clarity Grade

ADDITIONAL GRADING INFORMATION

process and may include post-growth treatment.

Polish

Symmetry

Fluorescence

Inscription(s)

# **PROPORTIONS**

LG605391810

DIAMOND

PRINCESS CUT

**10.68 CARATS** 

**EXCELLENT EXCELLENT** 

/函 LG605391810

NONE

G

VS 2

LABORATORY GROWN

12.25 X 11.59 X 7.96 MM

#### ADDITIONAL GRADING INFORMATION

| Polish       | EXCELLEN |
|--------------|----------|
| Symmetry     | EXCELLEN |
| Fluorescence | NONI     |

Comments: This Laboratory Grown Diamond was created by Chemical Vapor Deposition (CVD) growth process and may include post-growth treatment.