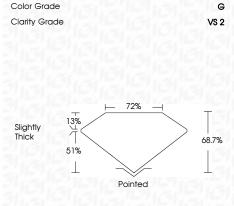

Color Grade

Clarity Grade

ADDITIONAL GRADING INFORMATION

process and may include post-growth treatment.

Polish

Symmetry

Fluorescence

Inscription(s)

G

VS 2

LABORATORY GROWN

12.25 X 11.59 X 7.96 MM