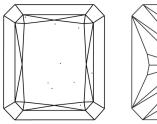

# LABORATORY GROWN DIAMOND REPORT

October 28, 2023

IGI Report Number LG605393721

Description

LABORATORY GROWN DIAMOND

Shape and Cutting Style CUT CORNERED RECTANGULAR

MODIFIED BRILLIANT

Measurements

8.67 X 6.18 X 4.27 MM

G

## **GRADING RESULTS**

Carat Weight 2.01 CARATS

Color Grade

Clarity Grade VS 1

### **PROPORTIONS**