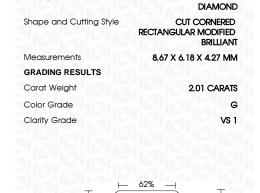

# LABORATORY GROWN DIAMOND REPORT

October 28, 2023

IGI Report Number LG605393721

Description

LABORATORY GROWN DIAMOND

Shape and Cutting Style CUT CORNERED RECTANGULAR

MODIFIED BRILLIANT

Measurements

8.67 X 6.18 X 4.27 MM

G

## **GRADING RESULTS**

Carat Weight 2.01 CARATS

Color Grade

Clarity Grade VS 1