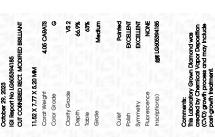

LG605394185 Report verification at igi.org

LG605394185

**CUT CORNERED** 

DIAMOND

66.9%

LABORATORY GROWN

October 29, 2023

IGI Report Number

## LABORATORY GROWN DIAMOND REPORT

October 29, 2023

IGI Report Number LG605394185

LABORATORY GROWN Description

DIAMOND

G

Shape and Cutting Style CUT CORNERED RECTANGULAR

MODIFIED BRILLIANT

11.52 X 7.77 X 5.20 MM Measurements

### **GRADING RESULTS**

Carat Weight 4.05 CARATS

Color Grade

Clarity Grade VS 2

#### ADDITIONAL GRADING INFORMATION

Polish **EXCELLENT** 

**EXCELLENT** Symmetry

NONE Fluorescence

1/5/1 LG605394185 Inscription(s)

Comments: This Laboratory Grown Diamond was created by Chemical Vapor Deposition (CVD) growth process and may include post-growth treatment. Type IIa

## ADDITIONAL GRADING INFORMATION

49.5%

| Polish       | EXCELLENT |
|--------------|-----------|
| Symmetry     | EXCELLENT |
| Fluorescence | NONE      |

Pointed

(159) LG605394185 Comments: This Laboratory Grown Diamond was created by Chemical Vapor Deposition (CVD) growth process and may include post-growth treatment.