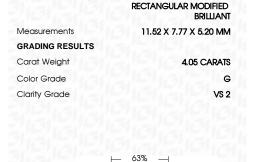

## LABORATORY GROWN DIAMOND REPORT

October 29, 2023

IGI Report Number LG605394185

LABORATORY GROWN Description

DIAMOND

G

Shape and Cutting Style CUT CORNERED RECTANGULAR

MODIFIED BRILLIANT

11.52 X 7.77 X 5.20 MM Measurements

### **GRADING RESULTS**

Carat Weight 4.05 CARATS

Color Grade

Clarity Grade VS 2