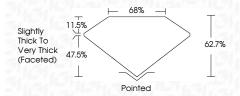

SYMBOLS**

Red symbols indicate internal characteristics. Green symbols indicate external characteristics.

### **GRADING SCALES**

### CLARITY

| IF                     | VVS <sup>1-2</sup>             | VS <sup>1-2</sup>         | SI 1-2               | I <sup>1-3</sup> |
|------------------------|--------------------------------|---------------------------|----------------------|------------------|
| Internally<br>Flawless | Very Very<br>Slightly Included | Very<br>Slightly Included | Slightly<br>Included | Included         |

## COLOR

| E | F | G | Н | I | J | Faint | Very Light | Light |
|---|---|---|---|---|---|-------|------------|-------|
|---|---|---|---|---|---|-------|------------|-------|



Sample Image Used



© IGI 2020, International Gemological Institute

FD - 10 20







#### ADDITIONAL GRADING INFORMATION

| Polish         | EXCELLENT       |
|----------------|-----------------|
| Symmetry       | EXCELLENT       |
| Fluorescence   | NONE            |
| Inscription(s) | (6) LG606318455 |

Comments: This Laboratory Grown Diamond was created by Chemical Vapor Deposition (CVD) growth process and may include post-growth treatment.