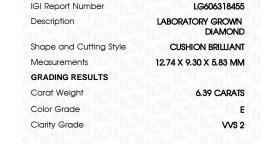

### LABORATORY GROWN DIAMOND REPORT

October 27, 2023

Description

Shape and Cutting Style

Measurements

Carat Weight Color Grade

Clarity Grade

Symmetry

Polish

Fluorescence

Inscription(s)

Comments: This Laboratory Grown Diamond was

IGI Report Number

LABORATORY GROWN

LG606318455

DIAMOND **CUSHION BRILLIANT** 

12.74 X 9.30 X 5.83 MM

## **GRADING RESULTS**

6.39 CARATS

E

VVS 2