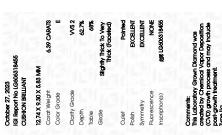

12.74 X 9.30 X 5.83 MM

## **GRADING RESULTS**

6.39 CARATS

E

VVS 2

## ADDITIONAL GRADING INFORMATION

**EXCELLENT** 

**EXCELLENT** 

NONE

/函 LG606318455

created by Chemical Vapor Deposition (CVD) growth process and may include post-growth treatment.

Type IIa

#### ADDITIONAL GRADING INFORMATION

| Polish         | EXCELLENT       |
|----------------|-----------------|
| Symmetry       | EXCELLENT       |
| Fluorescence   | NONE            |
| Inscription(s) | (6) LG606318455 |

Comments: This Laboratory Grown Diamond was created by Chemical Vapor Deposition (CVD) growth process and may include post-growth treatment.