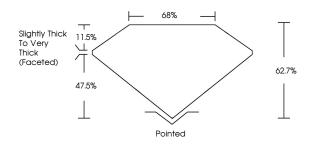

Report verification at igi.org

October 27, 2023

# **ELECTRONIC COPY**

### LABORATORY GROWN DIAMOND REPORT

October 27, 2023

Description

Shape and Cutting Style

Measurements

Carat Weight Color Grade

Clarity Grade

Symmetry

Polish

Fluorescence

Inscription(s)

Comments: This Laboratory Grown Diamond was

IGI Report Number

LABORATORY GROWN

LG606318455

DIAMOND **CUSHION BRILLIANT** 

12.74 X 9.30 X 5.83 MM

## **GRADING RESULTS**

6.39 CARATS

E

VVS 2

## ADDITIONAL GRADING INFORMATION

**EXCELLENT** 

**EXCELLENT** 

NONE

/函 LG606318455

created by Chemical Vapor Deposition (CVD) growth process and may include post-growth treatment.

Type IIa

## **PROPORTIONS**



#### **CLARITY CHARACTERISTICS**





### **KEY TO SYMBOLS**

Red symbols indicate internal characteristics. Green symbols indicate external characteristics.

### **GRADING SCALES**

### CLARITY

| IF                     | VVS <sup>1-2</sup>             | VS <sup>1-2</sup>         | SI 1-2               | I <sup>1-3</sup> |
|------------------------|--------------------------------|---------------------------|----------------------|------------------|
| Internally<br>Flawless | Very Very<br>Slightly Included | Very<br>Slightly Included | Slightly<br>Included | Included         |

## COLOR

| E | F | G | Н | I | J | Faint | Very Light | Light |
|---|---|---|---|---|---|-------|------------|-------|
|---|---|---|---|---|---|-------|------------|-------|



Sample Image Used



© IGI 2020,