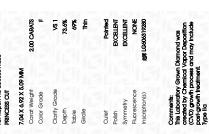

### LABORATORY GROWN DIAMOND REPORT

October 28, 2023

IGI Report Number LG606319280

Description

LABORATORY GROWN DIAMOND

Shape and Cutting Style

PRINCESS CUT

Measurements

7.04 X 6.92 X 5.09 MM

# **GRADING RESULTS**

Carat Weight 2.00 CARATS

Color Grade

Clarity Grade VS 1

## ADDITIONAL GRADING INFORMATION

Polish **EXCELLENT** 

Symmetry **EXCELLENT** 

Fluorescence NONE

Inscription(s) LG606319280

Comments: This Laboratory Grown Diamond was created by Chemical Vapor Deposition (CVD) growth process and may include post-growth treatment.