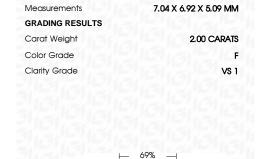

7.04 X 6.92 X 5.09 MM

# **GRADING RESULTS**

Carat Weight 2.00 CARATS

Color Grade

Clarity Grade VS 1