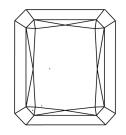

# LABORATORY GROWN DIAMOND REPORT

October 31, 2023

IGI Report Number LG606321549

LABORATORY GROWN Description

DIAMOND

Shape and Cutting Style CUT CORNERED RECTANGULAR

MODIFIED BRILLIANT

8.07 X 5.27 X 3.60 MM Measurements

# **PROPORTIONS**