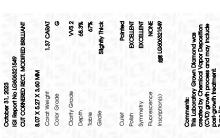

#### **GRADING RESULTS**

Carat Weight **1.37 CARAT** 

G Color Grade

Clarity Grade VVS 2

# ADDITIONAL GRADING INFORMATION

Polish **EXCELLENT** 

**EXCELLENT** Symmetry

NONE Fluorescence

1/5/1 LG606321549 Inscription(s)

Comments: This Laboratory Grown Diamond was created by Chemical Vapor Deposition (CVD) growth process and may include post-growth treatment. Type IIa

#### ADDITIONAL GRADING INFORMATION

Inscription(s)

| Polish       | EXCELLEN |
|--------------|----------|
| Symmetry     | EXCELLEN |
| Fluorescence | NON      |

Comments: This Laboratory Grown Diamond was created by Chemical Vapor Deposition (CVD) growth process and may include post-growth treatment.