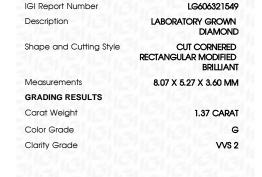

# LABORATORY GROWN DIAMOND REPORT

October 31, 2023

IGI Report Number LG606321549

LABORATORY GROWN Description

DIAMOND

Shape and Cutting Style CUT CORNERED RECTANGULAR

MODIFIED BRILLIANT

8.07 X 5.27 X 3.60 MM Measurements

#### **GRADING RESULTS**

Carat Weight **1.37 CARAT** 

G Color Grade

Clarity Grade VVS 2