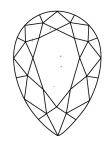

## **PROPORTIONS**

LG606324541

DIAMOND PEAR BRILLIANT

4.75 CARATS

VS 1

**EXCELLENT** 

**EXCELLENT** 

(国) LG606324541

NONE

LABORATORY GROWN

16.14 X 9.26 X 5.52 MM