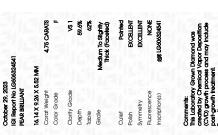

October 29, 2023

IGI Report Number

Shape and Cutting Style

Description

Measurements **GRADING RESULTS** 

Carat Weight

Color Grade

Clarity Grade

## LABORATORY GROWN DIAMOND REPORT

October 29, 2023

IGI Report Number

Description

Shape and Cutting Style

Measurements **GRADING RESULTS** 

Carat Weight

Color Grade

Clarity Grade

ADDITIONAL GRADING INFORMATION

process and may include post-growth treatment.

Polish

Symmetry

Fluorescence

Inscription(s)

Comments: This Laboratory Grown Diamond was created by Chemical Vapor Deposition (CVD) growth

## **PROPORTIONS**

LG606324541

DIAMOND PEAR BRILLIANT

4.75 CARATS

VS 1

**EXCELLENT** 

**EXCELLENT** 

(国) LG606324541

NONE

LABORATORY GROWN

16.14 X 9.26 X 5.52 MM

FD - 10 20

62%

LG606324541

PEAR BRILLIANT 16.14 X 9.26 X 5.52 MM

4.75 CARATS

VS 1

DIAMOND

LABORATORY GROWN

Comments: This Laboratory Grown Diamond was created by Chemical Vapor Deposition (CVD) growth process and may include post-growth treatment.