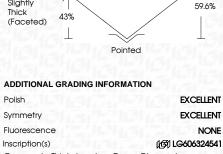

## **PROPORTIONS**

LG606324541

DIAMOND PEAR BRILLIANT

4.75 CARATS

VS 1

**EXCELLENT** 

**EXCELLENT** 

(国) LG606324541

NONE

LABORATORY GROWN

16.14 X 9.26 X 5.52 MM

FD - 10 20

62%

LG606324541

PEAR BRILLIANT 16.14 X 9.26 X 5.52 MM

4.75 CARATS

VS 1

DIAMOND

LABORATORY GROWN