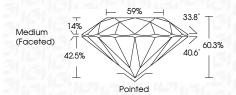

SYMBOLS**

Red symbols indicate internal characteristics. Green symbols indicate external characteristics.

#### LABORATORY GROWN DIAMOND REPORT

#### **GRADING SCALES**

#### CLARITY

| IF         | VVS <sup>1-2</sup> | VS <sup>1-2</sup> | SI 1-2   | 11-3     |
|------------|--------------------|-------------------|----------|----------|
| Internally | Very Very          | Very              | Slightly | Included |
| Flawless   | Slightly Included  | Slightly Included | Included |          |

# COLOR

| E | F | G | Н | I | J | Faint | Very Light | Light |
|---|---|---|---|---|---|-------|------------|-------|
|   |   |   |   |   |   |       |            |       |



Sample Image Used



© IGI 2020, International Gemological Institute

FD - 10 20



#### LABORATORY GROWN DIAMOND REPORT





#### ADDITIONAL GRADING INFORMATION

| Polish       | EXCELLEN |
|--------------|----------|
| Symmetry     | EXCELLEN |
| Fluorescence | NONI     |

(例 LG606325161 Comments: As Grown - No indication of post-growth

Inscription(s)

This Laboratory Grown Diamond was created by High Pressure High Temperature (HPHT) growth process. Type II