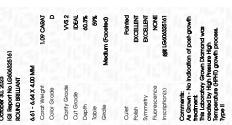

# LABORATORY GROWN DIAMOND REPORT

October 30, 2023

IGI Report Number LG606325161

Description

LABORATORY GROWN DIAMOND

Shape and Cutting Style

ROUND BRILLIANT 6.61 - 6.64 X 4.00 MM

D

Measurements **GRADING RESULTS** 

1.09 CARAT Carat Weight

Color Grade

Clarity Grade VVS 2

Cut Grade **IDEAL** 

# ADDITIONAL GRADING INFORMATION

Polish **EXCELLENT** 

**EXCELLENT** Symmetry

NONE Fluorescence

1/到 LG606325161 Inscription(s)

Comments: As Grown - No indication of post-growth

Type II

This Laboratory Grown Diamond was created by High Pressure High Temperature (HPHT) growth process.