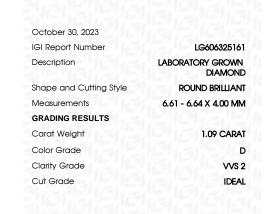

# LABORATORY GROWN DIAMOND REPORT

October 30, 2023

IGI Report Number LG606325161

Description

LABORATORY GROWN DIAMOND

Shape and Cutting Style

ROUND BRILLIANT 6.61 - 6.64 X 4.00 MM

D

Measurements **GRADING RESULTS** 

1.09 CARAT Carat Weight

Color Grade

Clarity Grade VVS 2

Cut Grade **IDEAL** 