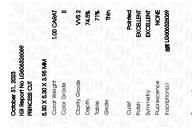

## LABORATORY GROWN DIAMOND REPORT

October 31, 2023

IGI Report Number LG606326069

Description

LABORATORY GROWN DIAMOND

5.30 X 5.30 X 3.95 MM

Shape and Cutting Style

PRINCESS CUT

Measurements

**GRADING RESULTS** 

Carat Weight 1.00 CARAT

Color Grade

Clarity Grade VVS 2

## ADDITIONAL GRADING INFORMATION

Polish **EXCELLENT** 

Symmetry **EXCELLENT** 

Fluorescence NONE

Inscription(s) LG606326069

Comments: As Grown - No indication of post-growth treatment.

This Laboratory Grown Diamond was created by High Pressure High Temperature (HPHT) growth process.