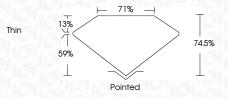

## LABORATORY GROWN DIAMOND REPORT

October 31, 2023

IGI Report Number LG606326069

Description

LABORATORY GROWN DIAMOND

5.30 X 5.30 X 3.95 MM

Shape and Cutting Style

PRINCESS CUT

Measurements

**GRADING RESULTS** 

Carat Weight 1.00 CARAT

Color Grade

Clarity Grade VVS 2