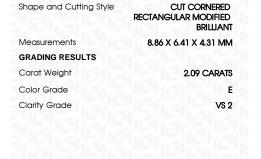

# LABORATORY GROWN DIAMOND REPORT

October 30, 2023

IGI Report Number LG606328680

Description

LABORATORY GROWN DIAMOND

Shape and Cutting Style CUT CORNERED RECTANGULAR

MODIFIED BRILLIANT

Measurements

8.86 X 6.41 X 4.31 MM

Ε

#### **GRADING RESULTS**

Carat Weight 2.09 CARATS

Color Grade

Clarity Grade VS 2