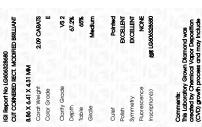

LG606328680

DIAMOND

67.2%

(159) LG606328680

LABORATORY GROWN

October 30, 2023

IGI Report Number

Description

# LABORATORY GROWN DIAMOND REPORT

October 30, 2023

IGI Report Number LG606328680

Description

LABORATORY GROWN DIAMOND

Shape and Cutting Style CUT CORNERED RECTANGULAR

MODIFIED BRILLIANT

Measurements

8.86 X 6.41 X 4.31 MM

Ε

#### **GRADING RESULTS**

Carat Weight 2.09 CARATS

Color Grade

Clarity Grade VS 2

### ADDITIONAL GRADING INFORMATION

Polish **EXCELLENT** 

**EXCELLENT** Symmetry

NONE Fluorescence

1/5/1 LG606328680 Inscription(s)

Comments: This Laboratory Grown Diamond was created by Chemical Vapor Deposition (CVD) growth process and may include post-growth treatment. Type IIa

# ADDITIONAL GRADING INFORMATION

50%

| Polish       | EXCELLEN |
|--------------|----------|
| Symmetry     | EXCELLEN |
| Fluorescence | NONI     |

Comments: This Laboratory Grown Diamond was created by Chemical Vapor Deposition (CVD) growth process and may include post-growth treatment.