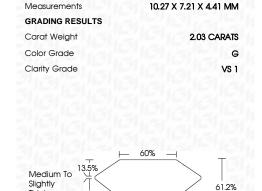

#### LABORATORY GROWN DIAMOND REPORT

October 31, 2023

IGI Report Number

Report Number

Description

Shape and Cutting Style

Measurements

GRADING RESULTS

Carat Weight

Color Grade

Clarity Grade

ADDITIONAL GRADING INFORMATION

created by Chemical Vapor Deposition (CVD) growth

Polish

Symmetry

Fluorescence

#### PROPORTIONS

LG606328806

DIAMOND

OVAL BRILLIANT

2.03 CARATS

G

VS 1

EXCELLENT EXCELLENT

/函 LG606328806

NONE

LABORATORY GROWN

10.27 X 7.21 X 4.41 MM