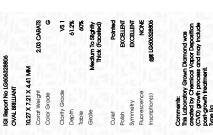

Carat Weight

Color Grade

Clarity Grade

ADDITIONAL GRADING INFORMATION

created by Chemical Vapor Deposition (CVD) growth

Polish

Symmetry

Fluorescence

### ADDITIONAL GRADING INFORMATION

44.5%

| Polish   | EXCELLEN |
|----------|----------|
| Symmetry | EXCELLEN |

Fluorescence NONE Inscription(s) (G) LG606328806

Pointed

Comments: This Laboratory Grown Diamond was created by Chemical Vapor Deposition (CVD) growth process and may include post-growth treatment.

Type Ila