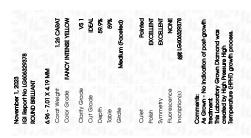

### LABORATORY GROWN DIAMOND REPORT

November 1, 2023

IGI Report Number LG606329378

Description

LABORATORY GROWN DIAMOND

Shape and Cutting Style

ROUND BRILLIANT 6.96 - 7.01 X 4.19 MM

Measurements

**GRADING RESULTS** 

Carat Weight 1.26 CARAT

Color Grade FANCY INTENSE YELLOW

Clarity Grade V\$ 1

Cut Grade IDEAL

# ADDITIONAL GRADING INFORMATION

Polish **EXCELLENT** 

Symmetry **EXCELLENT** 

Fluorescence NONE

Inscription(s) (3) LG606329378

Comments: As Grown - No indication of post-growth

treatment.

This Laboratory Grown Diamond was created by High Pressure High Temperature (HPHT) growth process.