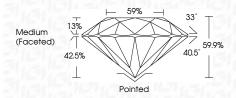

-------|-------------------|----------|----------|
| Internally | Very Very          | Very              | Slightly | Included |
| Flawless   | Slightly Included  | Slightly Included | Included |          |

#### COLOR

| D   | Е      | F  | G  | Н     | 1    | J | Faint | Very Light    | Light       |
|-----|--------|----|----|-------|------|---|-------|---------------|-------------|
| Lig | ht Tir | nt | Fa | ncy L | ight |   | Fancy | Fancy Intense | Fancy Vivid |



Sample Image Used



© IGI 2020, International Gemological Institute

FD - 10 20





LG606329378

IDEAL

Description LABORATORY GROWN DIAMOND

Shape and Cutting Style ROUND BRILLIANT
Measurements 6.96 - 7.01 X 4.19 MM

GRADING RESULTS

Carat Weight 1.26 CARAT
Color Grade FANCY INTENSE YELLOW
Clarity Grade VS 1

Cut Grade



#### ADDITIONAL GRADING INFORMATION

Polish EXCELLENT
Symmetry EXCELLENT

Fluorescence NONE Inscription(s) (G) LG606329378

Comments: As Grown - No indication of post-growth treatment.
This Laboratory Grown Diamond was created by High Pressure High Temperature (HPHT) growth process.