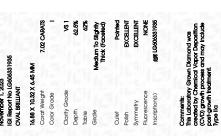

**OVAL BRILLIANT** 16.88 X 10.32 X 6.45 MM

Measurements

**GRADING RESULTS** 

Carat Weight 7.02 CARATS

Color Grade

Clarity Grade VS 1

#### ADDITIONAL GRADING INFORMATION

Polish **EXCELLENT** 

**EXCELLENT** Symmetry

NONE Fluorescence

151 LG606331935 Inscription(s)

Comments: This Laboratory Grown Diamond was created by Chemical Vapor Deposition (CVD) growth process and may include post-growth treatment.

# November 1, 2023 IGI Report Number

LG606331935 Description LABORATORY GROWN

DIAMOND

**OVAL BRILLIANT** Shape and Cutting Style

## Measurements **GRADING RESULTS**

7.02 CARATS Carat Weight

16.88 X 10.32 X 6.45 MM

Color Grade

Clarity Grade VS 1

#### ADDITIONAL GRADING INFORMATION

EXCELLENT Polish **EXCELLENT** Symmetry

Fluorescence NONE

(60) LG606331935

Comments: This Laboratory Grown Diamond was created by Chemical Vapor Deposition (CVD) growth process and may include post-growth treatment.

Inscription(s)