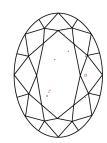

**OVAL BRILLIANT** 16.88 X 10.32 X 6.45 MM

Measurements

**GRADING RESULTS** 

Carat Weight 7.02 CARATS

Color Grade

Clarity Grade VS 1

### **PROPORTIONS**