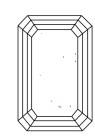

Polish

Symmetry

Fluorescence

IGI Report Number LG606331944

> LABORATORY GROWN DIAMOND

**EMERALD CUT** 

13.47 X 9.02 X 5.95 MM

# 7.07 CARATS

Color Grade

VS 1

### **CLARITY CHARACTERISTICS**