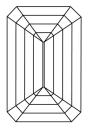

Report verification at igi.org

LG606331944

個 LG606331944

October 31, 2023

IGI Report Number

# **ELECTRONIC COPY**

#### LABORATORY GROWN DIAMOND REPORT

October 31, 2023

Description

Shape and Cutting Style

Measurements

**GRADING RESULTS** 

Carat Weight

Clarity Grade

Polish

Symmetry

Fluorescence

IGI Report Number LG606331944

> LABORATORY GROWN DIAMOND

**EMERALD CUT** 

13.47 X 9.02 X 5.95 MM

# 7.07 CARATS

Color Grade

VS 1

## ADDITIONAL GRADING INFORMATION

**EXCELLENT** 

**EXCELLENT** 

NONE

Inscription(s) /函 LG606331944 Comments: This Laboratory Grown Diamond was

created by Chemical Vapor Deposition (CVD) growth process and may include post-growth treatment.

Type IIa

# **PROPORTIONS**



### **CLARITY CHARACTERISTICS**





#### **KEY TO SYMBOLS**

Red symbols indicate internal characteristics. Green symbols indicate external characteristics.

#### **GRADING SCALES**

#### CLARITY

| IF                     | VVS 1-2                        | VS <sup>1-2</sup>         | SI 1-2               | I <sup>1-3</sup> |
|------------------------|--------------------------------|---------------------------|----------------------|------------------|
| Internally<br>Flawless | Very Very<br>Slightly Included | Very<br>Slightly Included | Slightly<br>Included | Included         |

#### COLOR

| E | F | G | Н | I | J | Faint | Very Light | Light |
|---|---|---|---|---|---|-------|------------|-------|
|---|---|---|---|---|---|-------|------------|-------|



Sample Image Used



© IGI 2020, International Gemological Institu