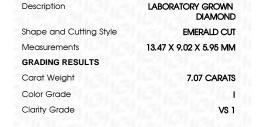

#### LABORATORY GROWN DIAMOND REPORT

October 31, 2023

Description

Shape and Cutting Style

Measurements

**GRADING RESULTS** 

Carat Weight

Clarity Grade

Polish

Symmetry

Fluorescence

IGI Report Number LG606331944

> LABORATORY GROWN DIAMOND

**EMERALD CUT** 

13.47 X 9.02 X 5.95 MM

# 7.07 CARATS

Color Grade

VS 1