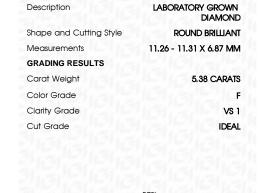

### LABORATORY GROWN DIAMOND REPORT

November 4, 2023

IGI Report Number LG606332298

Description

LABORATORY GROWN DIAMOND

Shape and Cutting Style

ROUND BRILLIANT 11.26 - 11.31 X 6.87 MM

**GRADING RESULTS** 

Measurements

Carat Weight 5.38 CARATS

Color Grade

Clarity Grade VS 1

Cut Grade **IDEAL** 