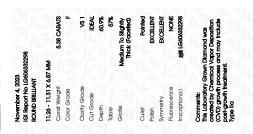

### LABORATORY GROWN DIAMOND REPORT

November 4, 2023

IGI Report Number LG606332298

Description

LABORATORY GROWN DIAMOND

Shape and Cutting Style

ROUND BRILLIANT 11.26 - 11.31 X 6.87 MM

**GRADING RESULTS** 

Measurements

Carat Weight 5.38 CARATS

Color Grade

Clarity Grade VS 1

Cut Grade **IDEAL** 

# ADDITIONAL GRADING INFORMATION

Polish **EXCELLENT** 

**EXCELLENT** Symmetry

NONE Fluorescence

1/5/1 LG606332298 Inscription(s)

Comments: This Laboratory Grown Diamond was created by Chemical Vapor Deposition (CVD) growth process and may include post-growth treatment.

Type IIa