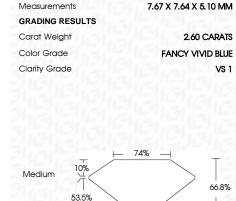

### LABORATORY GROWN DIAMOND REPORT

November 1, 2023

IGI Report Number LG606333658

LABORATORY GROWN Description

DIAMOND

7.67 X 7.64 X 5.10 MM

Shape and Cutting Style

PRINCESS CUT

Measurements **GRADING RESULTS** 

Carat Weight 2.60 CARATS

Color Grade **FANCY VIVID BLUE** 

VS 1 Clarity Grade