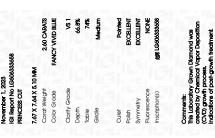

Report verification at igi.org

LG606333658

PRINCESS CUT

DIAMOND

VS 1

LABORATORY GROWN

November 1, 2023

IGI Report Number

### LABORATORY GROWN DIAMOND REPORT

November 1, 2023

IGI Report Number LG606333658

LABORATORY GROWN Description

DIAMOND

7.67 X 7.64 X 5.10 MM

Shape and Cutting Style

PRINCESS CUT

Measurements **GRADING RESULTS** 

Carat Weight 2.60 CARATS

Color Grade **FANCY VIVID BLUE** 

VS 1 Clarity Grade

## ADDITIONAL GRADING INFORMATION

EXCELLENT Polish **EXCELLENT** Symmetry NONE Fluorescence

Pointed

(159) LG606333658 Comments: This Laboratory Grown Diamond was created by Chemical Vapor Deposition (CVD) growth

Inscription(s)

Indications of post-growth treatment.