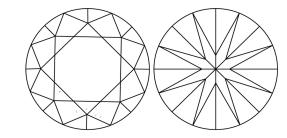

## **PROPORTIONS**

LG606334026

DIAMOND

1.10 CARAT

D

VVS 2

**IDEAL** 

NONE

**EXCELLENT EXCELLENT** 

1/5/1 LG606334026

LABORATORY GROWN

6.57 - 6.61 X 4.09 MM

ROUND BRILLIANT

#### **CLARITY CHARACTERISTICS**

## **KEY TO SYMBOLS**

Red symbols indicate internal characteristics. Green symbols indicate external characteristics.