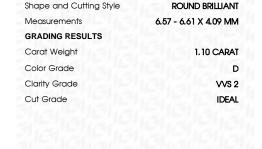

## LABORATORY GROWN DIAMOND REPORT

October 30, 2023

IGI Report Number

Description

Shape and Cutting Style

Measurements

**GRADING RESULTS** 

Carat Weight

Color Grade

Clarity Grade

Cut Grade

ADDITIONAL GRADING INFORMATION

Polish

Symmetry

Fluorescence

Inscription(s)

## **PROPORTIONS**

LG606334026

DIAMOND

1.10 CARAT

D

VVS 2

**IDEAL** 

NONE

**EXCELLENT EXCELLENT** 

1/5/1 LG606334026

LABORATORY GROWN

6.57 - 6.61 X 4.09 MM

ROUND BRILLIANT