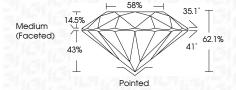

## **PROPORTIONS**

LG606334026

DIAMOND

1.10 CARAT

D

VVS 2

**IDEAL** 

NONE

**EXCELLENT EXCELLENT** 

1/5/1 LG606334026

LABORATORY GROWN

6.57 - 6.61 X 4.09 MM

ROUND BRILLIANT