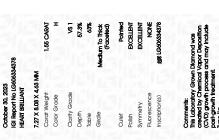

# LABORATORY GROWN DIAMOND REPORT

October 30, 2023

IGI Report Number LG606334378

Description

LABORATORY GROWN DIAMOND

7.27 X 8.08 X 4.63 MM

Shape and Cutting Style

HEART BRILLIANT

Measurements

**GRADING RESULTS** 

Carat Weight 1.55 CARAT

Color Grade

Clarity Grade VS 1

## ADDITIONAL GRADING INFORMATION

Polish **EXCELLENT** 

Symmetry **EXCELLENT** 

Fluorescence NONE

Inscription(s) LG606334378

Comments: This Laboratory Grown Diamond was created by Chemical Vapor Deposition (CVD) growth

process and may include post-growth treatment.

Type IIa

FD - 10 20

October 30, 2023 IGI Report Number

LG606334378

Description LABORATORY GROWN DIAMOND

Shape and Cutting Style HEART BRILLIANT
Measurements 7.27 X 8.08 X 4.63 MM

GRADING RESULTS

Carat Weight 1.55 CARAT
Color Grade H

Clarity Grade VS 1

#### ADDITIONAL GRADING INFORMATION

Polish EXCELLENT
Symmetry EXCELLENT

Fluorescence NONE Inscription(s) (G) LG606334378

Comments: This Laboratory Grown Diamond was created by Chemical Vapor Deposition (CVD) growth process and may include post-growth treatment.