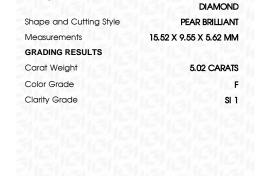

### LABORATORY GROWN DIAMOND REPORT

November 21, 2023

IGI Report Number

Description

Shape and Cutting Style

Measurements

**GRADING RESULTS** 

Carat Weight

Color Grade

Clarity Grade

ADDITIONAL GRADING INFORMATION

process and may include post-growth treatment.

Polish

Symmetry

Fluorescence

Inscription(s)

### **PROPORTIONS**

LG606340366

DIAMOND

PEAR BRILLIANT

5.02 CARATS

**EXCELLENT EXCELLENT** 

/函 LG606340366

NONE

SI 1

LABORATORY GROWN

15.52 X 9.55 X 5.62 MM