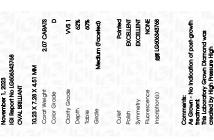

## LABORATORY GROWN DIAMOND REPORT

November 1, 2023

IGI Report Number LG606343768

Description

DIAMOND OVAL BRILLIANT

D

LABORATORY GROWN

Shape and Cutting Style

10.23 X 7.28 X 4.51 MM

## **GRADING RESULTS**

Measurements

Carat Weight 2.07 CARATS

Color Grade

Clarity Grade VV\$ 1

#### ADDITIONAL GRADING INFORMATION

Polish **EXCELLENT** 

Symmetry **EXCELLENT** 

Fluorescence NONE

Inscription(s) IGI LG606343768

Comments: As Grown - No indication of post-growth

treatment.

This Laboratory Grown Diamond was created by High Pressure High Temperature (HPHT) growth process.