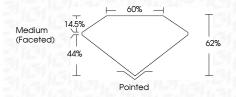

10.23 X 7.28 X 4.51 MM

## **GRADING RESULTS**

Measurements

Carat Weight 2.07 CARATS

Color Grade

Clarity Grade VV\$ 1

FD - 10 20

Measurements 10.23 X 7.28 X 4.51 MM
GRADING RESULTS
Carat Weight 2.07 CARATS
Color Grade D
Clarity Grade W% 1